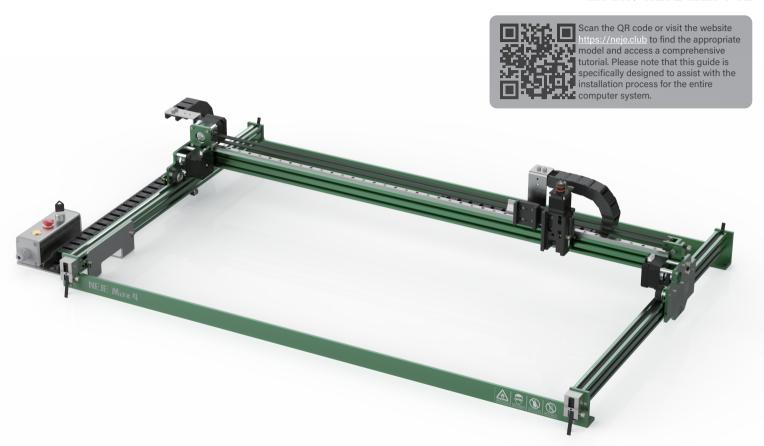

#### 1 Install the control box and then install the X-axis

#### 2 Install the external frame