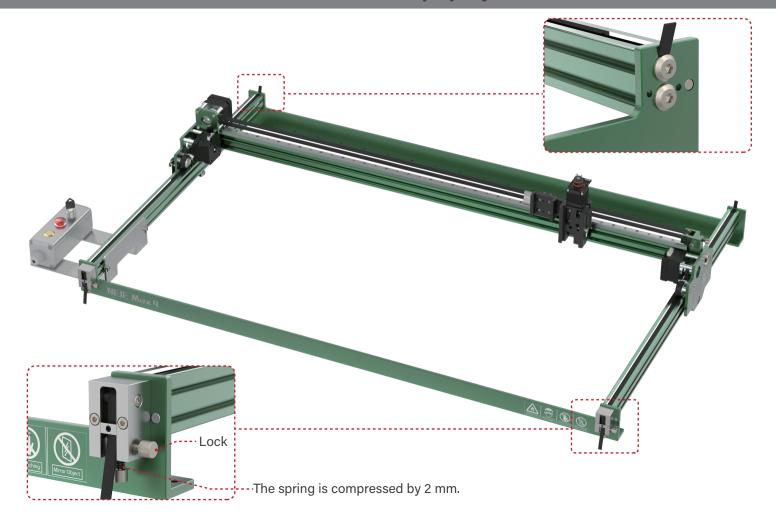

# **Instruction Manual**

Model: NEJE Max 4 V2



#### 1 Install the control box and then install the X-axis



#### 2 Install the external frame



### 3 Install the belt tensioner and route the belt properly



### 4 Install the cable carrier and tidy up the wiring



### **5 E80 Module Wiring Diagram**



#### **6 E160 Module Wiring Diagram**



Manufacturer: Shenzhen Zhi xinjie Technology Co., LTD.

Address: Building 4 Floor 3, ShanKeng Inner Ring Road No.4, ShanKeng Industry Park, ShanXia Village, PingHu Town, LongGang District, ShenZhen.

Contact Us: http://neje.club



Outong GmbH Brehmstr.56.40239 Duesseldorf Germany info@outong.de





## **ADANGER**

Laser Class 4





VISIBLE LASER RADIATION . AVOID EYE OR SKIN EXPOSURE TO DIRECT OR SCATTERED RADIATIO

For engraving or cutting wood, fabric, leather, ceramics, stone, glass, metal and other materials DIN EN 60825-1: 2015-07