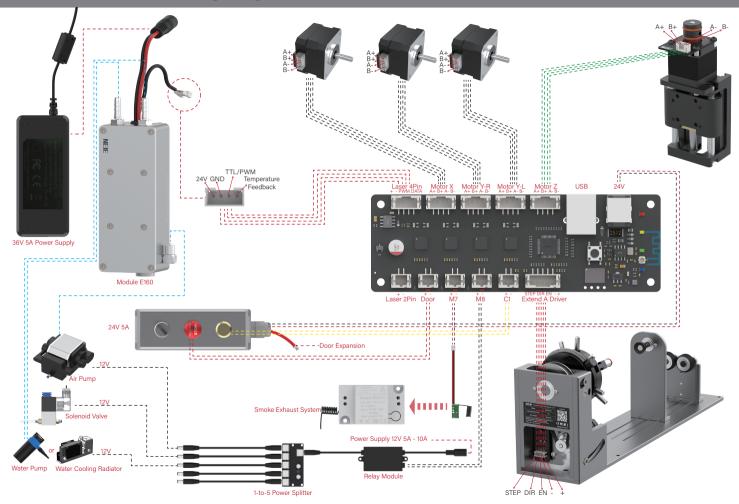

#### **6 E160 Module Wiring Diagram**

Manufacturer: Shenzhen Zhi xinjie Technology Co., LTD.

Address: Building 4 Floor 3, ShanKeng Inner Ring Road No.4, ShanKeng Industry Park, ShanXia Village, PingHu Town, LongGang District, ShenZhen.