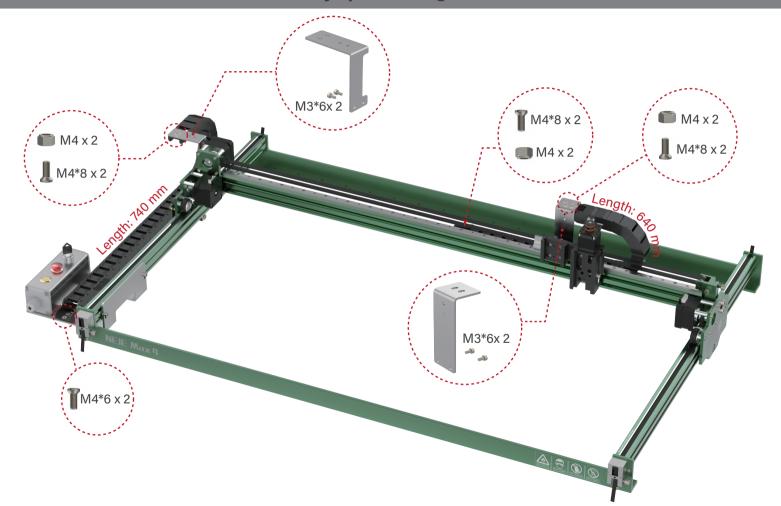

# **Instruction Manual**

Model: NEJE Max 4 V2



#### 1 Install the control box and then install the X-axis



#### 2 Install the external frame



### 3 Install the belt tensioner and route the belt properly



### 4 Install the cable carrier and tidy up the wiring



### **5 E80 Module Wiring Diagram**



#### **6 E160 Module Wiring Diagram**



Manufacturer: Shenzhen Zhi xinjie Technology Co., LTD.

Address: Building 4 Floor 3, ShanKeng Inner Ring Road No.4, ShanKeng Industry Park, ShanXia Village, PingHu Town, LongGang District, ShenZhen.

Contact Us: http://neje.club



Outong GmbH Brehmstr.56.40239 Duesseldorf Germany info@outong.de





## **ADANGER**

Laser Class 4





VISIBLE LASER RADIATION . AVOID EYE OR SKIN EXPOSURE TO DIRECT OR SCATTERED RADIATIO

For engraving or cutting wood, fabric, leather, ceramics, stone, glass, metal and other materials DIN EN 60825-1: 2015-07