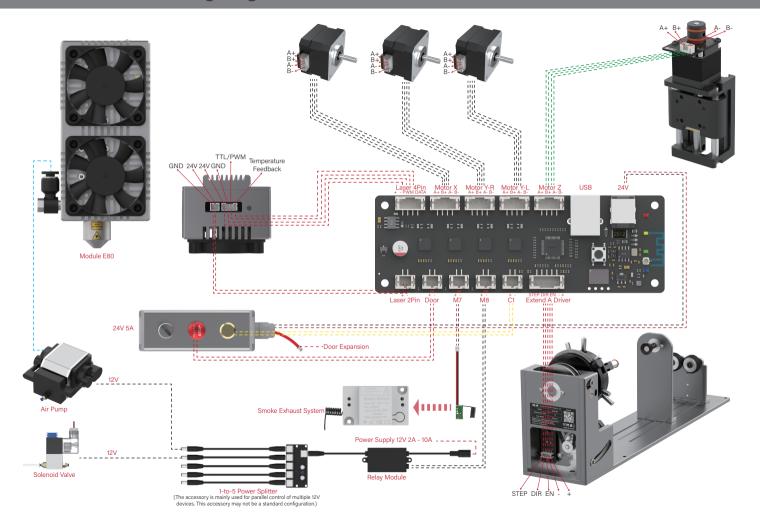

# **Instruction Manual**

Model: NEJE Max 4 V2



#### 1 Install the control box and then install the X-axis



#### 2 Install the external frame



### 3 Install the belt tensioner and route the belt properly



### 4 Install the cable carrier and tidy up the wiring



### **5 E80 Module Wiring Diagram**



#### **6 E160 Module Wiring Diagram**



Manufacturer: Shenzhen Zhi xinjie Technology Co., LTD.

Address: Building 4 Floor 3, ShanKeng Inner Ring Road No.4, ShanKeng Industry Park, ShanXia Village, PingHu Town, LongGang District, ShenZhen.

Contact Us: http://neje.club



Outong GmbH Brehmstr.56.40239 Duesseldorf Germany info@outong.de





## **ADANGER**

Laser Class 4





VISIBLE LASER RADIATION . AVOID EYE OR SKIN EXPOSURE TO DIRECT OR SCATTERED RADIATIO

For engraving or cutting wood, fabric, leather, ceramics, stone, glass, metal and other materials DIN EN 60825-1: 2015-07