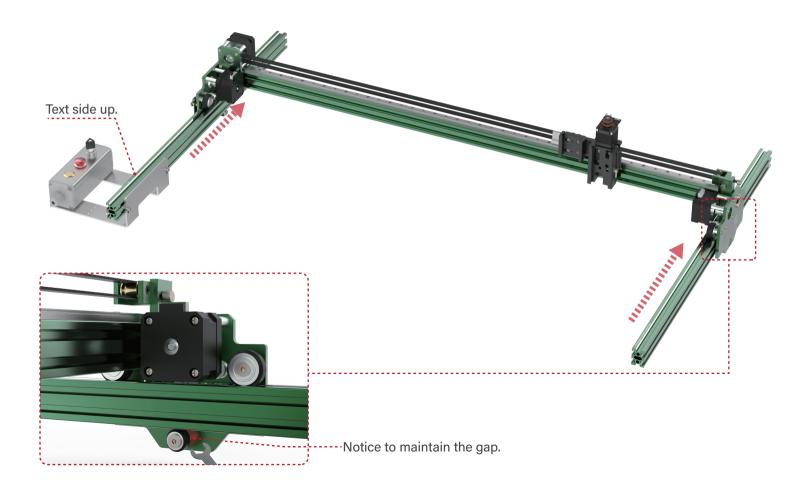

# **Instruction Manual**

Model: NEJE Max 4 V2



#### 1 Install the control box and then install the X-axis



#### 2 Install the external frame



### 3 Install the belt tensioner and route the belt properly



### 4 Install the cable carrier and tidy up the wiring



### **5 E80 Module Wiring Diagram**



#### **6 E160 Module Wiring Diagram**



Manufacturer: Shenzhen Zhi xinjie Technology Co., LTD.

Address: Building 4 Floor 3, ShanKeng Inner Ring Road No.4, ShanKeng Industry Park, ShanXia Village, PingHu Town, LongGang District, ShenZhen.

Contact Us: http://neje.club



Outong GmbH Brehmstr.56.40239 Duesseldorf Germany info@outong.de





## **ADANGER**

Laser Class 4





VISIBLE LASER RADIATION . AVOID EYE OR SKIN EXPOSURE TO DIRECT OR SCATTERED RADIATIO

For engraving or cutting wood, fabric, leather, ceramics, stone, glass, metal and other materials DIN EN 60825-1: 2015-07